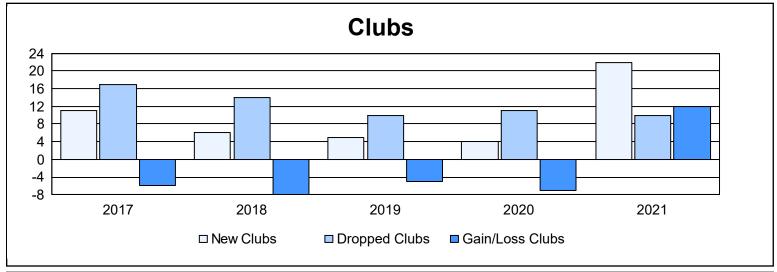

District 321 D As of June 2021 Cumulative

| Year      | New<br>Clubs | Dropped<br>Clubs | Gain/<br>Loss<br>Clubs | New<br>Members | Charter<br>Members | Reinstate<br>Members | Transfer<br>Members | Total<br>Member<br>Added | Total<br>Members<br>Dropped | Gain/<br>Loss<br>Members |
|-----------|--------------|------------------|------------------------|----------------|--------------------|----------------------|---------------------|--------------------------|-----------------------------|--------------------------|
| 2016-2017 | 11           | 17               | -6                     | 1,308          | 419                | 257                  | 34                  | 2,018                    | 1,507                       | 511                      |
| 2017-2018 | 6            | 14               | -8                     | 789            | 198                | 120                  | 22                  | 1,129                    | 1,536                       | -407                     |
| 2018-2019 | 5            | 10               | -5                     | 416            | 151                | 181                  | 14                  | 762                      | 1,223                       | -461                     |
| 2019-2020 | 4            | 11               | -7                     | 348            | 141                | 165                  | 30                  | 684                      | 1,010                       | -326                     |
| 2020-2021 | 22           | 10               | 12                     | 450            | 571                | 100                  | 6                   | 1,127                    | 1,013                       | 114                      |
| Average   | 10           | 12               | -3                     | 662            | 296                | 165                  | 21                  | 1,144                    | 1,258                       | -114                     |